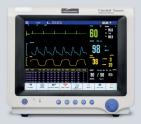

The Cardell<sup>®</sup> Touch Multiparameter Monitor is designed to be both highly advanced and easy to use. With veterinaryspecific algorithms and exclusive Cardell<sup>®</sup> Blood Pressure technology, the Touch is the latest innovation from the most trusted name in veterinary vital signs monitoring.