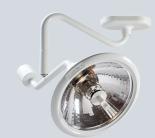

Midmark 255 LED Procedure Light is designed to deliver superior, quality illumination that is affordable. With the shadowreducing light head and the non-drifting counterbalanced arm design, you can keep your attention on the patient, not your light.