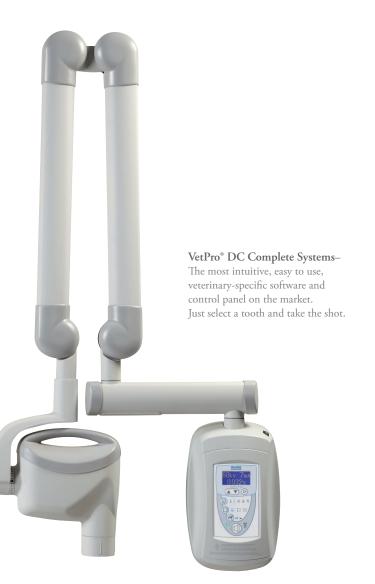

#### VetPro<sup>®</sup> OptiMax Digital Sensor

The world's first veterinary-specific sensor combines optimal clarity with maximum durability. OptiMax has a patented biteresistant housing, is hermetically sealed (waterproof), and carries the strongest warranty on the market. It's also the most stable, intuitive and easy-to-use system on the market, designed specifically for veterinary use. Just select a tooth and take the shot.