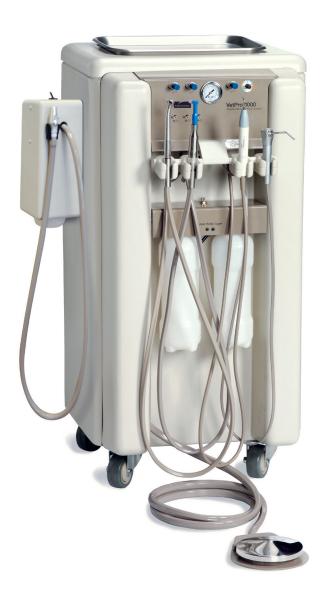

Vetpro® 1000 (Shown with optional venturi suction. This accessory easily retrofits to any Vetpro® 1000 to expand the capabilities of your practice with your existing unit.)