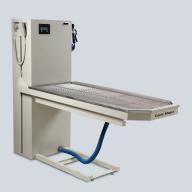

Canis Major<sup>®</sup> Wet Treatment Table puts your patients right where you want them with the first and best adjustable-height, lifting wet table. Patients up to 300 lb are quickly and easily positioned before, during and after procedures.