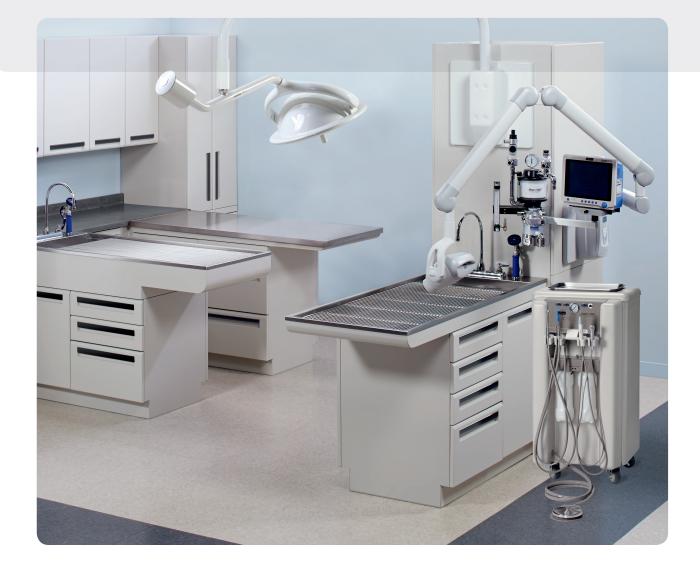

Veterinary Dental Solutions from Midmark provide you with a host of innovative products to help increase efficiency and productivity. The ergonomic designs create an efficient workspace, saving you time and physical strain during dental procedures.

Let us help you customize a dental solution that is perfect for you. Our full line of veterinary dental equipment includes:

- The precise and easy-to-use VetPro<sup>®</sup> line of veterinaryspecific dental imaging products
- VetPro<sup>®</sup> dental delivery systems — the ultimate in quality, reliability and ease-of-use
- Matrx<sup>®</sup> Anesthesia the brand you trust — available in many models and mounting configurations so you can get one that's perfect for your dental suite
- Cardell<sup>®</sup> Touch multiparameter monitors — safe, reliable and user-friendly touch screen vital signs monitors
- Midmark casework featuring a sturdy, steel-frame construction
- A wide variety of ergonomic **seating** solutions
- Quality, shadow-reduced **lighting** options
- Midmark Academy fieldproven continuing education