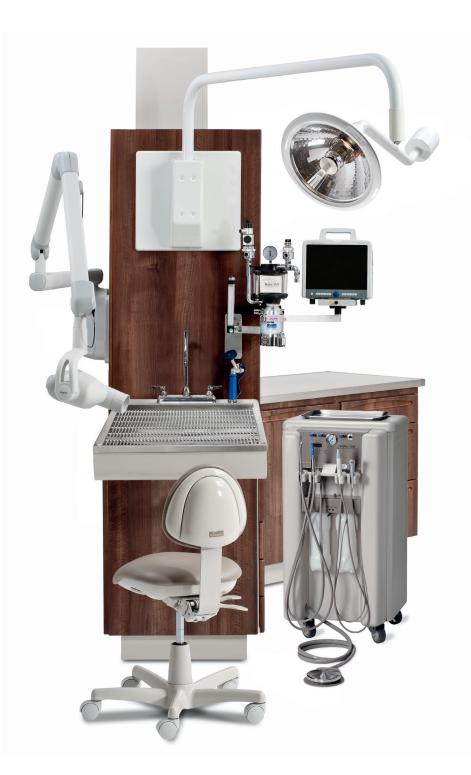

Veterinary Dental Solutions from Midmark provide you with a host of innovative products to help increase efficiency and productivity. The ergonomic designs create an efficient workspace, saving you time and physical strain during dental procedures.

Let us help you customize a dental solution that is perfect for you. Our full line of veterinary dental equipment includes:

- The precise and easy-to-use VetPro<sup>®</sup> line of veterinaryspecific dental imaging products
- VetPro<sup>®</sup> dental delivery systems — the ultimate in quality, reliability and ease-of-use
- Matrx<sup>®</sup> Anesthesia the brand you trust — available in many models and mounting configurations so you can get one that's perfect for your dental suite
- Cardell<sup>®</sup> Touch multiparameter monitors — safe, reliable and user-friendly touch screen vital signs monitors
- Midmark casework featuring a sturdy, steel-frame construction
- A wide variety of ergonomic **seating** solutions
- Quality, shadow-reduced **lighting** options
- Midmark Academy fieldproven continuing education