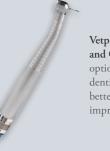

Vetpro<sup>®</sup> Swivel Highspeed Handpiece and Coupler with Fiber Optics—a handpiece option designed for the rigors of veterinary dentistry. 360-degrees of swivel allows for better ergonomics, reducing fatigue and improving the precision of your work.