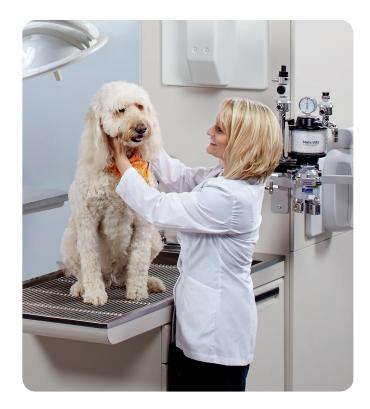

Canis Major<sup>®</sup> Wet Treatment Table puts your patients right where you want them with the first and best adjustable-height, lifting wet table. Patients up to 300 lb are quickly and easily positioned before, during and after procedures.

Matrx<sup>®</sup> Anesthesia has been the #1 choice of veterinarians for over 50 years, and still is. Choose the best for your patients and enjoy the peace of mind that comes from partnering with Midmark.