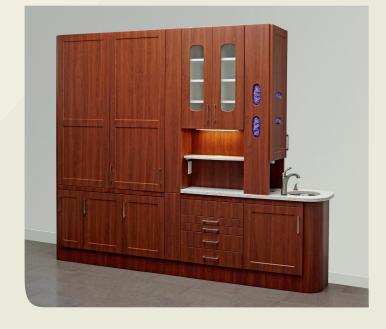

# Sustainable casework designed specifically for dental environments.

We have aligned our Synthesis® Casework product attributes with LEED®, the nationally accepted benchmark for the design, construction and operation of green building projects.

The use of Synthesis® Casework Collection by Midmark can contribute to specifier strategies and LEED® credits that impact building certification including:

- Water efficiency
- Recycled content
- Construction waste management
- Local/regional materials
- Material reuse
- Low emitting materials