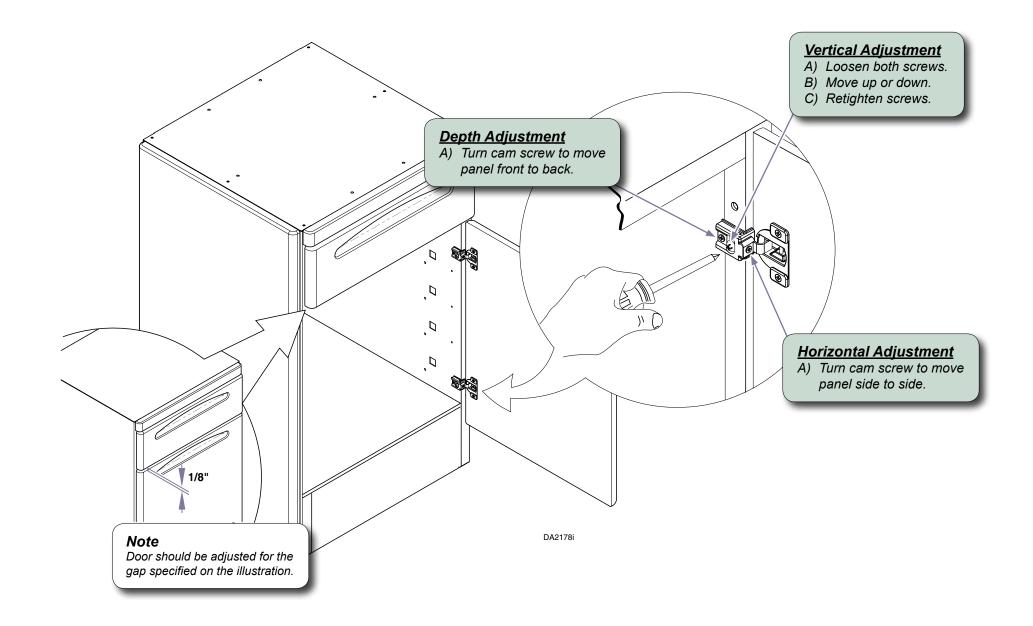

## 12", 15", 18", 24", Side Storage Unit Installation

Applies to Models: OSC012, 015, 018, 024

Special Tools: Level 1/4" deep well socket

DRAWER REMOVAL (If Required for Access) 2" Metal Frame Drawers or Writing Surface Assembly Step 1: Lift or push down release levers (one per side) and slide out drawer assembly. All Molded Drawers Step 1: Pull drawer outward until it hits stop. DA2162i OSC024 (Shown) OSC012 (12" Side Storage Unit) OSC015 (15" Side Storage Unit) Pull sides of drawer outward DA2163i Step 2: OSC018 (18" Side Storage Unit) while lifting to free back of OSC024 (24" Side Storage Unit) drawer from hooks and remove.

1



## CONNECTING ADDITIONAL UNITS & COUNTER TOP INSTALLATION