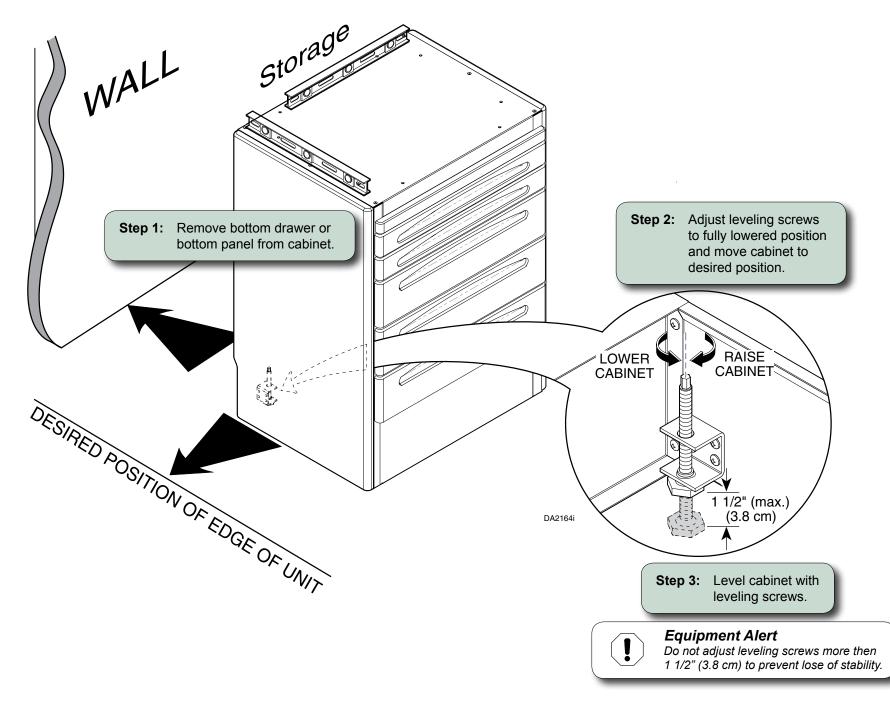

## 12", 15", 18", 24", Side Storage Unit Installation

Applies to Models: OSC012, 015, 018, 024

Special Tools: Level 1/4" deep well socket

DRAWER REMOVAL (If Required for Access) 2" Metal Frame Drawers or Writing Surface Assembly Step 1: Lift or push down release levers (one per side) and slide out drawer assembly. All Molded Drawers Step 1: Pull drawer outward until it hits stop. DA2162i OSC024 (Shown) OSC012 (12" Side Storage Unit) OSC015 (15" Side Storage Unit) Pull sides of drawer outward DA2163i Step 2: OSC018 (18" Side Storage Unit) while lifting to free back of OSC024 (24" Side Storage Unit) drawer from hooks and remove.