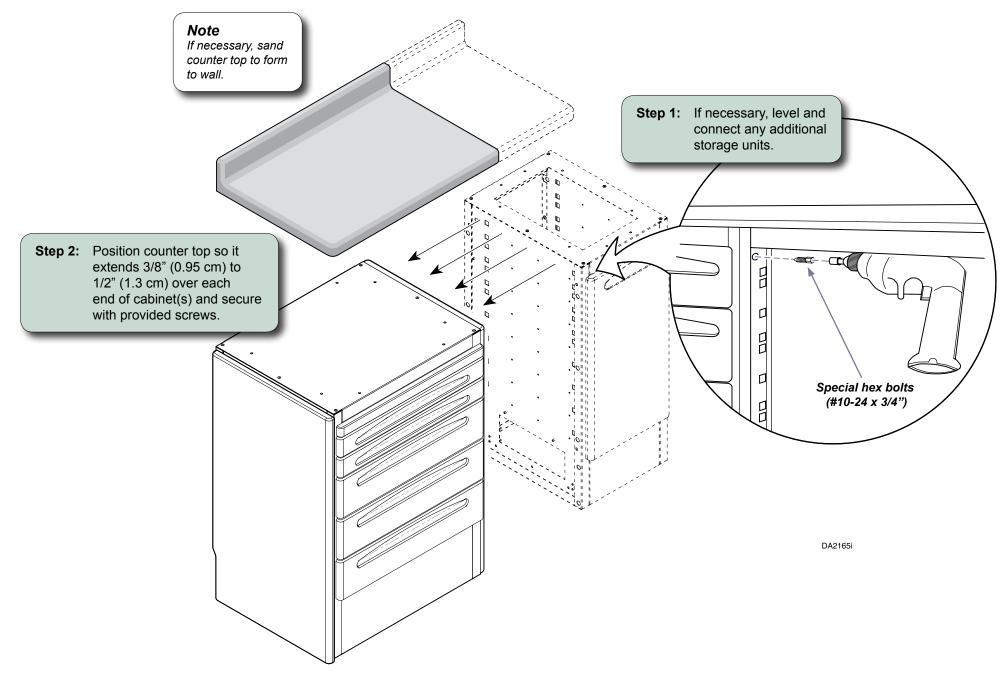

## 12", 15", 18", 24", Side Storage Unit Installation

Applies to Models: OSC012, 015, 018, 024

Special Tools: Level 1/4" deep well socket

DRAWER REMOVAL (If Required for Access) 2" Metal Frame Drawers or Writing Surface Assembly Step 1: Lift or push down release levers (one per side) and slide out drawer assembly. All Molded Drawers Step 1: Pull drawer outward until it hits stop. DA2162i OSC024 (Shown) OSC012 (12" Side Storage Unit) OSC015 (15" Side Storage Unit) Pull sides of drawer outward DA2163i Step 2: OSC018 (18" Side Storage Unit) while lifting to free back of OSC024 (24" Side Storage Unit) drawer from hooks and remove.

1



## CONNECTING ADDITIONAL UNITS & COUNTER TOP INSTALLATION