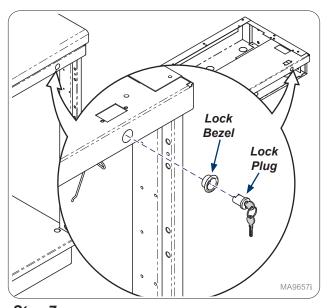

Step 9: (Base shown)
Inside cabinet install lock bar into slots as shown.
Note: Lock bars will vary but assembly process is the same.

Step 7:
On outside of cabinet install lock bezel and lock plug.
Note: Cam should be in lock position as shown in next step.