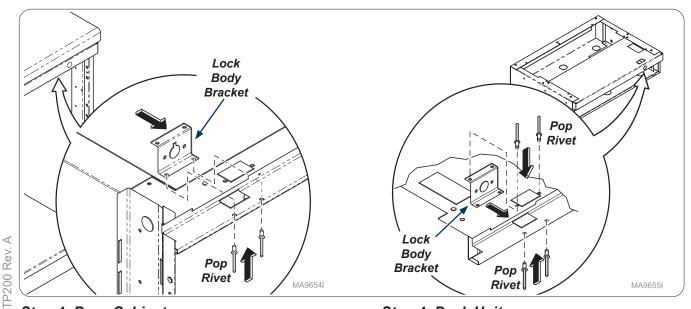

Step 3: Desk Units (only)
Remove screws from countertop, hold desk while removing hanging bracket from wall to remove desk unit.
Note: Only applies to desk units in a straight run.

Step 4: Base Cabinet
Install lock body bracket into cabinet with pop rivets.

Step 4: Desk Unit
Install lock body bracket into desk unit with pop
rivets.

**Step 5:** Assemble lock bar spring onto cam lock.

**Step 6:**Install cam lock inside cabinet with lock bar spring attached to lock body bracket.