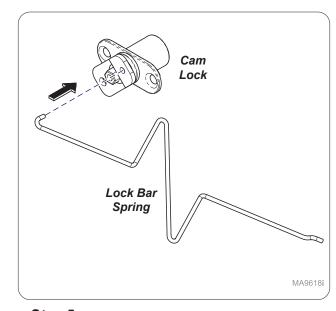

Step 4: Desk Unit
Install lock body bracket into desk unit with pop
rivets.

**Step 5:** Assemble lock bar spring onto cam lock.

**Step 6:**Install cam lock inside cabinet with lock bar spring attached to lock body bracket.