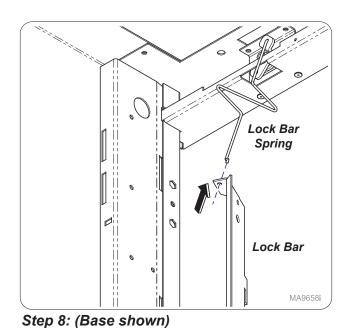

Step 9: (Base shown)
Inside cabinet install lock bar into slots as shown.
Note: Lock bars will vary but assembly process is the same.

Step 7:
On outside of cabinet install lock bezel and lock plug.
Note: Cam should be in lock position as shown in next step.