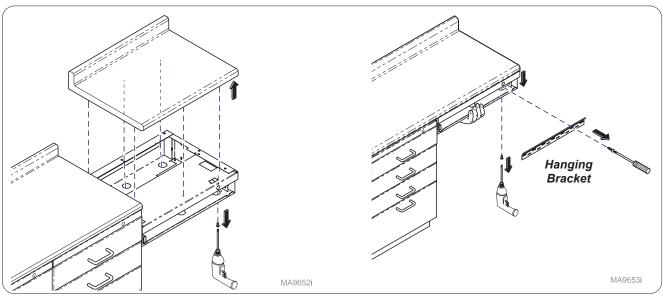

## Special Tools:

none

Language of origin: English

**Step 2:**Remove knock-out with a punch.

Step 3: Desk Units (only)
Remove screws in countertop and remove from desk unit.
Note: Only applies to drop down desk as shown.

Step 3: Desk Units (only)
Remove screws from countertop, hold desk while removing hanging bracket from wall to remove desk unit.
Note: Only applies to desk units in a straight run.

Step 4: Base Cabinet
Install lock body bracket into cabinet with pop rivets.