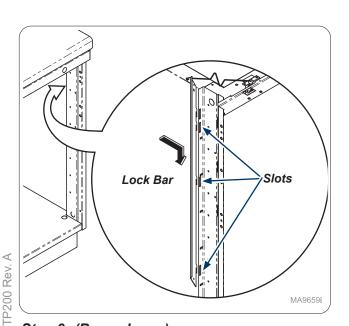

Step 9: (Base shown)
Inside cabinet install lock bar into slots as shown.
Note: Lock bars will vary but assembly process is the same.

Step 7:
On outside of cabinet install lock bezel and lock plug.
Note: Cam should be in lock position as shown in next step.