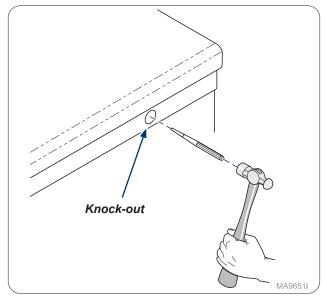

## Special Tools:

none

Language of origin: English

**Step 2:**Remove knock-out with a punch.

Step 3: Desk Units (only)
Remove screws in countertop and remove from desk unit.
Note: Only applies to drop down desk as shown.