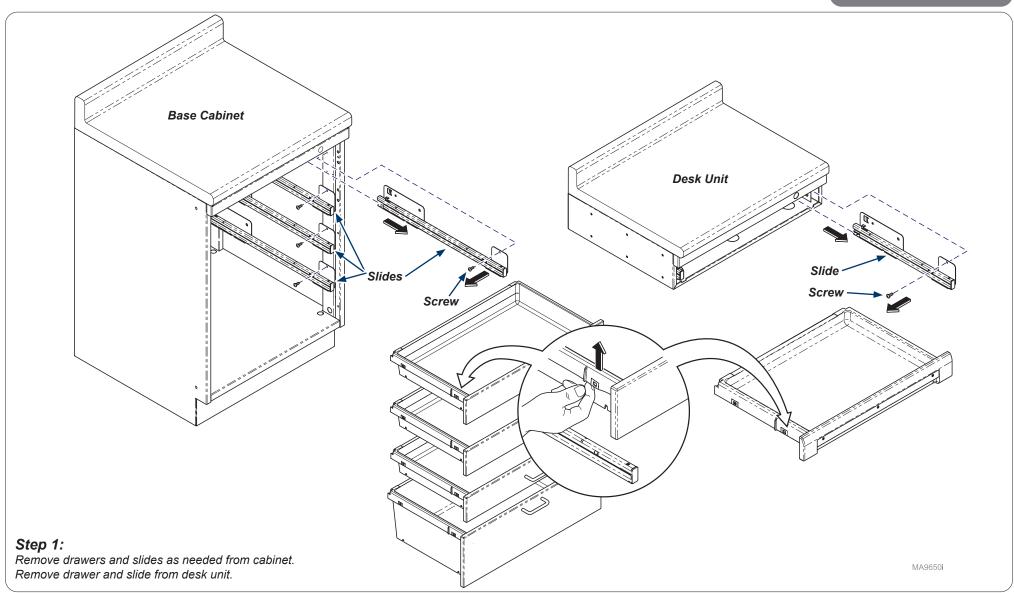

Step 12: Desk Units (only)
Install desk unit to countertop with screws and secure to wall with hanging bracket.
Note: Only applies to the desk as shown.

Step 13: Re-install slides (4) with screws (4).

Step 13: Re-install slide (1) with screw (1).

Step 14: Install drawer lock bracket(s) onto drawer with provided screw(s). Re-install drawers and test lock. Note: Numbers of bracket(s) and screw(s) will vary with number of drawers.