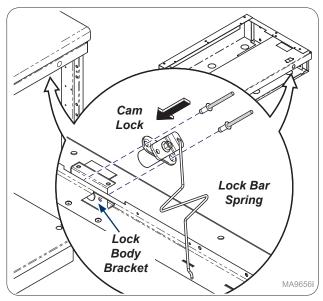

Step 3: Desk Units (only)
Remove screws from countertop, hold desk while removing hanging bracket from wall to remove desk unit.
Note: Only applies to desk units in a straight run.

Step 4: Base Cabinet
Install lock body bracket into cabinet with pop rivets.

Step 4: Desk Unit
Install lock body bracket into desk unit with pop
rivets.

**Step 5:** Assemble lock bar spring onto cam lock.

**Step 6:**Install cam lock inside cabinet with lock bar spring attached to lock body bracket.