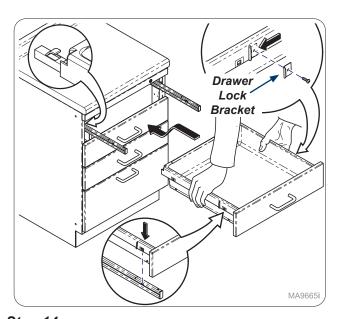

Step 14: Install drawer lock bracket(s) onto drawer with provided screw(s). Re-install drawers and test lock. Note: Numbers of bracket(s) and screw(s) will vary with number of drawers.