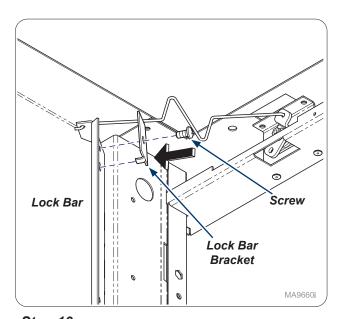

Step 10: Secure lock bar bracket onto lock bar with screw provided.

Install lock bar onto lock bar spring.

Note: Desk Unit is same assembly to install shorter lock bar.

Step 11:Desk Units (only)
Install countertop to desk unit with screws.
Note: Only applies to drop down desk as shown.