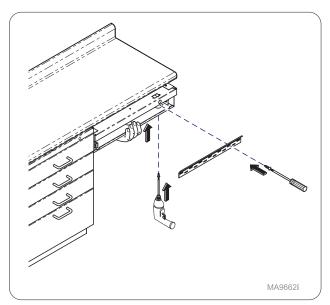

Step 12: Desk Units (only)
Install desk unit to countertop with screws and secure to wall with hanging bracket.
Note: Only applies to the desk as shown.

Step 13: Re-install slides (4) with screws (4).

Step 13: Re-install slide (1) with screw (1).