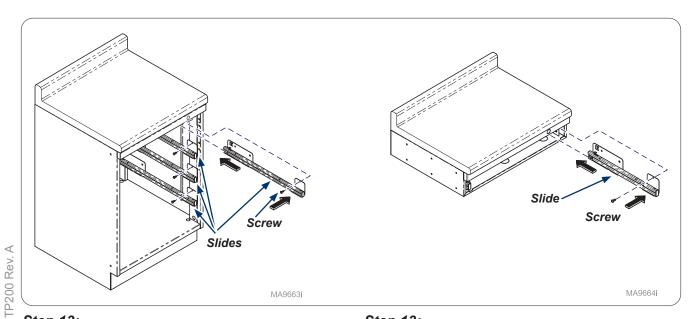

Step 12: Desk Units (only)
Install desk unit to countertop with screws and secure to wall with hanging bracket.
Note: Only applies to the desk as shown.

Step 13: Re-install slides (4) with screws (4).

Step 13: Re-install slide (1) with screw (1).