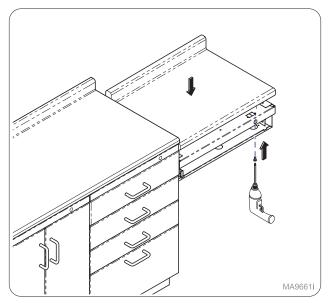

Step 10: Secure lock bar bracket onto lock bar with screw provided.

Install lock bar onto lock bar spring.

Note: Desk Unit is same assembly to install shorter lock bar.

Step 11:Desk Units (only)
Install countertop to desk unit with screws.
Note: Only applies to drop down desk as shown.

Step 12: Desk Units (only)
Install desk unit to countertop with screws and secure to wall with hanging bracket.
Note: Only applies to the desk as shown.

Step 13: Re-install slides (4) with screws (4).

Step 13: Re-install slide (1) with screw (1).