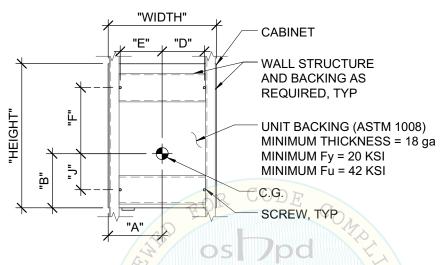

### **BACK ELEVATION**

#### SIDE ELEVATION

#### **NOTES**

- CENTER OF GRAVITY (C.G.) WEIGHT IS A MAXIMUM. THIS PRE-APPROVAL ENCOMPASSES ALL WEIGHTS UP TO THE MAXIMUM WEIGHT SHOWN.
- 2. FOR GENERAL NOTES, SEE SHEET 1.
- 3. FOR GEOMETRY, WEIGHT, AND ANCHOR FORCES, SEE SHEET 3.
- 4. MINIMUM SCREW SPACING = 3/4"; MINIMUM EDGE DISTANCE FOR SCREWS = 3/8"

## **ZFA** STRUCTURAL ENGINEERS

100 bush street suite 1850 | san francisco ca 94104 | 415.243.4091 | www.zfa.com

SHEET NO.:

3/3

| Part No.    | Max<br>Operating<br>Weight (lbs) | Width (in) | Height (in) | Depth (in) | "A" (in) | "B" (in) | "C" (in) | "D" (in) | "E" (in) | "F" (in) | "J" (in) | T max<br>(lbs/screw) | V max<br>(lbs/screw) |
|-------------|----------------------------------|------------|-------------|------------|----------|----------|----------|----------|----------|----------|----------|----------------------|----------------------|
| 027-1952-00 | 48                               | 18         | 24          | 8.4        | 9.4      | 8.7      | 3.9      | 7.4      | 6.6      | 11.3     | 5.7      | 27                   | 20                   |