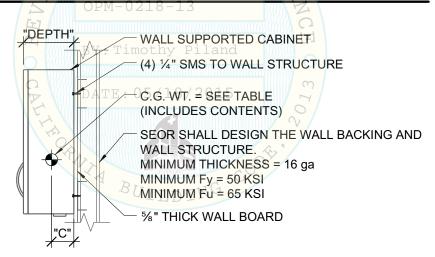

RESPONSIBILITIES OF THE STRUCTURAL ENGINEER OF RECORD (SEOR)

- 7. DESIGN BACKING PLATES, STUDS, ETC. WHICH THE UNITS ARE ATTACHED TO AS NOTED ON THE DRAWINGS. THE SEOR SHALL ALSO VERIFY THE ADEQUACY OF THE STRUCTURES (SUCH AS WALLS AND FLOORS) WHICH SUPPORT THE UNITS FOR ALL LOADS.
- 8. PROVIDE ANY SUPPORTING STRUCTURE REQUIRED TO SUPPORT WEIGHTS AND FORCES SHOWN, IN ADDITION TO ALL OTHER LOADS.
- 9. VERIFY THAT THE INSTALLATION IS IN CONFORMANCE WITH THE 2013 CBC AND WITH THE DETAILS SHOWN IN THIS DOCUMENT. VERIFY THAT THE ACTUAL EQUIPMENT'S WEIGHT, CG LOCATION, ANCHOR LOCATIONS, ANCHOR DETAILS AND THE MATERIAL AND GAGE OF THE UNIT WHERE ATTACHMENTS ARE MADE AGREE WITH THE INFORMATION SHOWN ON THE PRE-APPROVAL DOCUMENTS.
- 10. VERIFY THAT THE COMBINATION OF  $S_{DS}$  & z/h RESULT IN SEISMIC FORCES ( $E_h$ ,  $E_\nu$ ) THAT ARE NOT GREATER THAN THE VALUES IN THE GENERAL NOTES.
- 11. VERIFY THAT THE ATTACHMENTS ARE LOCATED AT AN ADEQUATE DISTANCE FROM ANY END OR EDGE OF METAL STUD.

#### **NOTES**

- CENTER OF GRAVITY (C.G.) WEIGHT IS A MAXIMUM. THIS PRE-APPROVAL ENCOMPASSES ALL WEIGHTS UP TO THE MAXIMUM WEIGHT SHOWN.
- 2. FOR GENERAL NOTES, SEE SHEET 1.
- 3. FOR GEOMETRY, WEIGHT, AND ANCHOR FORCES, SEE SHEET 3.
- 4. MINIMUM SCREW SPACING = 3/4"; MINIMUM EDGE DISTANCE FOR SCREWS = 3/8"

## **ZFA** STRUCTURAL ENGINEERS

100 bush street suite 1850 | san francisco ca 94104 | 415.243.4091 | www.zfa.com

SHEET NO.:

3/3

| Part No.    | Max<br>Operating<br>Weight (lbs) | Width (in) | Height (in) | Depth (in) | "A" (in) | "B" (in) | "C" (in) | "D" (in) | "E" (in) | "F" (in) | "J" (in) | T max<br>(lbs/screw) | V max<br>(lbs/screw) |
|-------------|----------------------------------|------------|-------------|------------|----------|----------|----------|----------|----------|----------|----------|----------------------|----------------------|
| 027-1952-00 | 48                               | 18         | 24          | 8.4        | 9.4      | 8.7      | 3.9      | 7.4      | 6.6      | 11.3     | 5.7      | 27                   | 20                   |