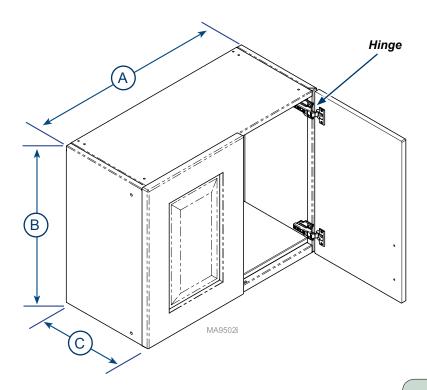

# **Specifications:** Overhead - Synthesis™ Casework Collection

| Dimension Ranges |                                                |
|------------------|------------------------------------------------|
| (width)          | 12, 15, 18, 21, 24, 27<br>30, 36, 42 and 48 in |
| B (height)       | 18, 24, 30 and 36 in                           |
| C (depth)        | 14 in                                          |