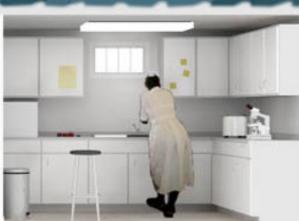

# HOPE HAS ARRIVED

Clinic In A Can® delivers healthcare and hope to areas that need it most by repurposing old shipping containers. Using cutting-edge technology and Midmark medical equipment, they build state-of-the-art, clean, secure, temperature-stable and sustainable medical spaces that can be deployed anywhere in the world. Their experience working internationally in austere environments makes them experts in their field. They have used this experience to design and engineer their clinics to withstand the harsh settings that much of the world's healthcare patients face, making Clinic In A Can® the ultimate solution for global healthcare inaccessibility and disaster relief.

## The Equipment

Standard Midmark equipment used in Clinic In A Can® containers consists of exam tables, stools, lights, cabinetry, computer stands, diagnostics, sterilizers and other add-on features.

For more information or to get a quote, call 316-262-0953 or go to "Contact Us" on **clinicinacan.org** to submit an inquiry online.