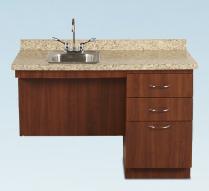

## The Equipment

Standard Midmark equipment used in Clinic In A Can® containers consists of exam tables, stools, lights, cabinetry, computer stands, diagnostics, sterilizers and other add-on features.

For more information or to get a quote, call 316-262-0953 or go to "Contact Us" on **clinicinacan.org** to submit an inquiry online.