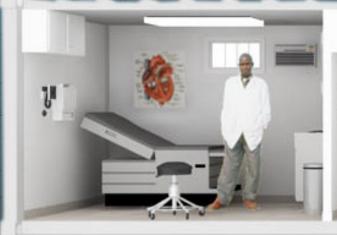

## The Equipment

Standard Midmark equipment used in Clinic In A Can® containers consists of exam tables, stools, lights, cabinetry, computer stands, diagnostics, sterilizers and other add-on features.

For more information or to get a quote, call 316-262-0953 or go to "Contact Us" on **clinicinacan.org** to submit an inquiry online.