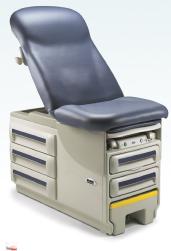

## The Equipment

Standard Midmark equipment used in Clinic In A Can® containers consists of exam tables, stools, lights, cabinetry, computer stands, diagnostics, sterilizers and other add-on features.

For more information or to get a quote, call 316-262-0953 or go to "Contact Us" on **clinicinacan.org** to submit an inquiry online.