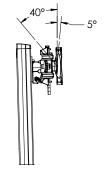

### 1. Intelligently Designed

- Adjustable brackets that support most 24" monitors
- Independent screen adjustments including tilt setting as well as portrait to landscape positioning
- Monitors are angled for ergonomic viewing