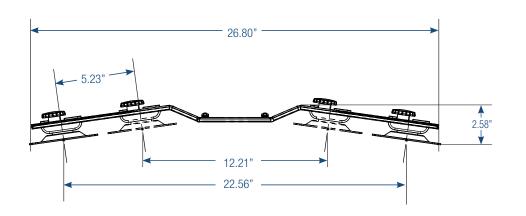

#### 2. Installs in minutes

- Ships assembled, minimal aftersale installation
- Easily installed directly to the Wall Mounted Workstation

| Model    | Description      | Product Weight | Product Dimensions    |
|----------|------------------|----------------|-----------------------|
| 9A593001 | Dual Monitor Arm | 4 lbs.         | 26.80" x 2.58" x 4.6" |