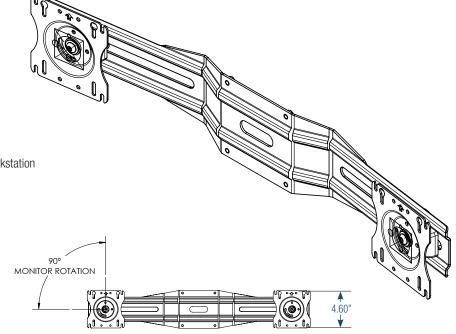

### 1. Intelligently Designed

- Adjustable brackets that support most 24" monitors
- Independent screen adjustments including tilt setting as well as portrait to landscape positioning
- Monitors are angled for ergonomic viewing

#### 2. Installs in minutes

- Ships assembled, minimal aftersale installation
- Easily installed directly to the Wall Mounted Workstation

| Model    | Description      | Product Weight | Product Dimensions    |
|----------|------------------|----------------|-----------------------|
| 9A593001 | Dual Monitor Arm | 4 lbs.         | 26.80" x 2.58" x 4.6" |