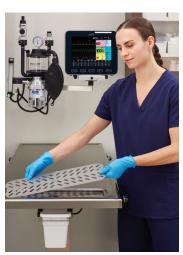

## Dental/Surgery Flat-Top Table

The Midmark Dental/Surgery Flat-Top table offers unencumbered access to the patient during procedures such as dentistry. Enhanced ergonomic and hygienic features promote an optimal care environment for patients and caregivers.

- Durable metal grate and built-in drainage basin help ensure fluids efficiently drain away from the patient.
- Raised marine edge prevents fluids from dripping onto the floor.
- Removable 3-quart fluid receptacle is easy to clean and disinfect.
- 50" and 60" table lengths accommodate a variety of procedure spaces.
- Adjustable table height and tilt support proper ergonomics in both electric and hydraulic models.
- Optional thermal heating helps maintain the patient's body temperature.
- Optional heavy-duty casters allow you to effortlessly move the table to where it is needed.