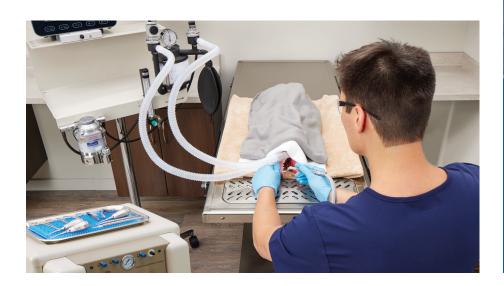

## Dental/Surgery Flat-Top Table

The Midmark Dental/Surgery Flat-Top table offers unencumbered access to the patient during procedures such as dentistry. Enhanced ergonomic and hygienic features promote an optimal care environment for patients and caregivers.

## CREATE YOUR OWN BEST-PRACTICE DENTAL SUITE

Combine the Midmark
Dental/Surgery Flat-Top
Table with our dental delivery
system, digital dental
radiography, anesthesia,
multiparameter monitoring
and Synthesis® Cabinetry.