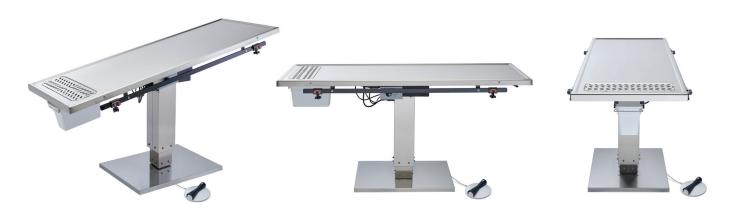

- Durable metal grate and built-in drainage basin help ensure fluids efficiently drain away from the patient.
- Raised marine edge prevents fluids from dripping onto the floor.
- Removable 3-quart fluid receptacle is easy to clean and disinfect.
- 50" and 60" table lengths accommodate a variety of procedure spaces.
- Adjustable table height and tilt support proper ergonomics in both electric and hydraulic models.
- Optional thermal heating helps maintain the patient's body temperature.
- Optional heavy-duty casters allow you to effortlessly move the table to where it is needed.

## MIDMARK DENTAL/SURGERY FLAT-TOP TABLE SPECIFICATIONS

**Length:** 50" and 60" models

Width: 22" on both table models

**Height:** Adjustable from 29 ½" – 41 ½" on electric model

and 29  $\frac{1}{2}$ " – 35" on hydraulic model

Fluid Receptacle: 96 oz at 0 tilt

Optional: Heated or Non-Heated Top

Accessory: Heavy-duty Caster Set