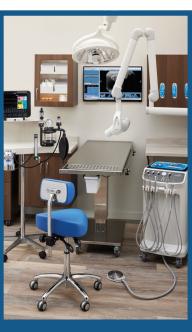

## CREATE YOUR OWN BEST-PRACTICE DENTAL SUITE

Combine the Midmark
Dental/Surgery Flat-Top
Table with our dental delivery
system, digital dental
radiography, anesthesia,
multiparameter monitoring
and Synthesis® Cabinetry.