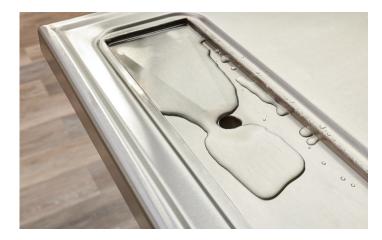

## Dental/Surgery Flat-Top Table

The Midmark Dental/Surgery Flat-Top table offers unencumbered access to the patient during procedures such as dentistry. Enhanced ergonomic and hygienic features promote an optimal care environment for patients and caregivers.

- Durable metal grate and built-in drainage basin help ensure fluids efficiently drain away from the patient.
- Raised marine edge prevents fluids from dripping onto the floor.
- Removable 3-quart fluid receptacle is easy to clean and disinfect.
- 50" and 60" table lengths accommodate a variety of procedure spaces.
- Adjustable table height and tilt support proper ergonomics in both electric and hydraulic models.
- Optional thermal heating helps maintain the patient's body temperature.
- Optional heavy-duty casters allow you to effortlessly move the table to where it is needed.