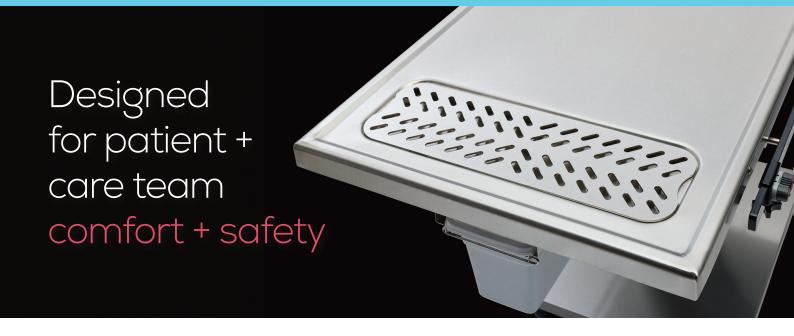

## Dental/Surgery Flat-Top Table

The Midmark Dental/Surgery Flat-Top table offers unencumbered access to the patient during procedures such as dentistry. Enhanced ergonomic and hygienic features promote an optimal care environment for patients and caregivers.

- Durable metal grate and built-in drainage basin help ensure fluids efficiently drain away from the patient.
- Raised marine edge prevents fluids from dripping onto the floor.
- Removable 3-quart fluid receptacle is easy to clean and disinfect.
- 50" and 60" table lengths accommodate a variety of procedure spaces.
- Adjustable table height and tilt support proper ergonomics in both electric and hydraulic models.
- Optional thermal heating helps maintain the patient's body temperature.
- Optional heavy-duty casters allow you to effortlessly move the table to where it is needed.