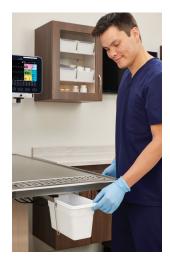

## Dental/Surgery Flat-Top Table

The Midmark Dental/Surgery Flat-Top table offers unencumbered access to the patient during procedures such as dentistry. Enhanced ergonomic and hygienic features promote an optimal care environment for patients and caregivers.

- Durable metal grate and built-in drainage basin help ensure fluids efficiently drain away from the patient.
- Raised marine edge prevents fluids from dripping onto the floor.
- Removable 3-quart fluid receptacle is easy to clean and disinfect.
- 50" and 60" table lengths accommodate a variety of procedure spaces.
- Adjustable table height and tilt support proper ergonomics in both electric and hydraulic models.
- Optional thermal heating helps maintain the patient's body temperature.
- Optional heavy-duty casters allow you to effortlessly move the table to where it is needed.