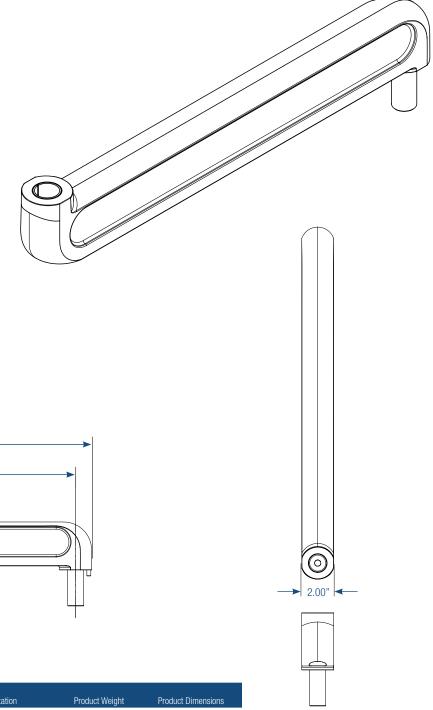

# 20" Extension Arm

## Healthcare is changing. Are you changing with it?

The optional MIDMARK® Extension Arm is a perfect accessory that is installed directly to the workstation.

#### 1. Intelligently Designed

- Provides an additional 20" of horizontal reach
- 180° of lateral rotation which provides optimal privacy for clinician data entry
- Internal pivot limiter option prevent over rotation

#### 3. Built for Life

- Constructed of over 95% aluminium material, ensuring strength and durability

22.00'

20.00'