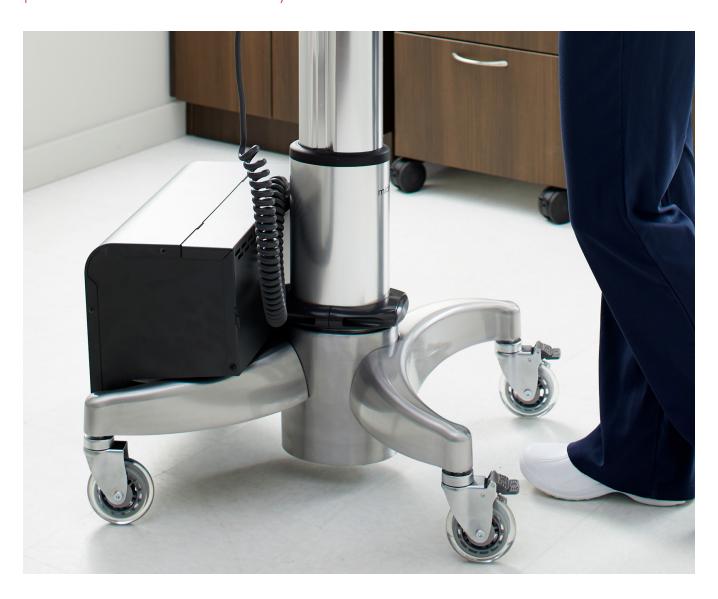

## Midmark® Workstations

Add a power supply to most Midmark Workstations and keep your devices running for up to a 10-hour shift. Midmark Workstations use a fully integrated mobile medical power system. The power system can seamlessly change from an AC outlet to battery operation. The integrated system design provides all the necessary features to add extended battery life to mobile medical devices. Use the rapid charge feature (2.5 hours charge time) or charge the battery while running the system for continuous online operation.

Refer to the operation manual for complete details.