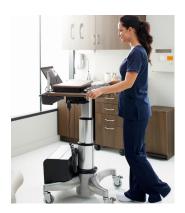

## Midmark® Workstations

Add a power supply to most Midmark Workstations and keep your devices running for up to a 10-hour shift. Midmark Workstations use a fully integrated mobile medical power system. The power system can seamlessly change from an AC outlet to battery operation. The integrated system design provides all the necessary features to add extended battery life to mobile medical devices. Use the rapid charge feature (2.5 hours charge time) or charge the battery while running the system for continuous online operation.

Refer to the operation manual for complete details.