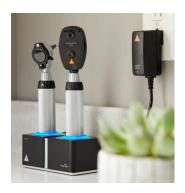

## Midmark HEINE® Diagnostic Instruments

Midmark HEINE desktop units with rechargeable handles have an 8-hour continuous battery life. Please be sure to only charge the rechargeable handle with the provided charger. Check the rechargeable batteries regularly. In case of any abnormalities in the operating or recharging times, replace the rechargeable batteries. If the rechargeable battery has not been recharged for a long period, it may discharge automatically. If this occurs, a longer charging time will be required when recharging.

Refer to the operation manual for complete details.

Learn more about Midmark Medical products, here.