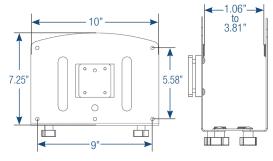

#### Tamper-Proof CPU Holder

Adjustable CPU Holder

| Model    | Description             | Width Adjustment | Product Weight | Product Dimensions |
|----------|-------------------------|------------------|----------------|--------------------|
| 9A590001 | Tamper-Proof CPU Holder | N/A              | 14 lbs.        | 12.13" x 15.74"    |
| 9A589001 | Adjustable CPU Holder   | 1.06-3.81"       | 7 lbs.         | 7.25" x 10"        |