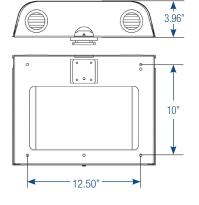

#### Tamper-Proof CPU Holder

Adjustable CPU Holder

| Model    | Description             | Width Adjustment | Product Weight | Product Dimensions |
|----------|-------------------------|------------------|----------------|--------------------|
| 9A590001 | Tamper-Proof CPU Holder | N/A              | 14 lbs.        | 12.13" x 15.74"    |
| 9A589001 | Adjustable CPU Holder   | 1.06-3.81"       | 7 lbs.         | 7.25" x 10"        |