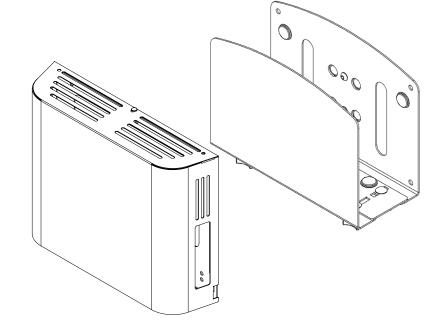

# **CPU Holders**

## Healthcare is changing. Are you changing with it?

The optional MIDMARK<sup>®</sup> Adjustable CPU Holder & Tamper-Proof CPU Holder make for perfect track mount accessories that are installed directly to the workstation.

#### Tamper-Proof CPU Holder

Adjustable CPU Holder

| Model    | Description             | Width Adjustment | Product Weight | Product Dimensions |
|----------|-------------------------|------------------|----------------|--------------------|
| 9A590001 | Tamper-Proof CPU Holder | N/A              | 14 lbs.        | 12.13" x 15.74"    |
| 9A589001 | Adjustable CPU Holder   | 1.06-3.81"       | 7 lbs.         | 7.25" x 10"        |