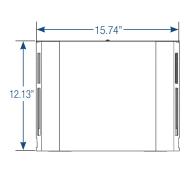

#### Tamper-Proof CPU Holder

Adjustable CPU Holder

| Model    | Description             | Width Adjustment | Product Weight | Product Dimensions |
|----------|-------------------------|------------------|----------------|--------------------|
| 9A590001 | Tamper-Proof CPU Holder | N/A              | 14 lbs.        | 12.13" x 15.74"    |
| 9A589001 | Adjustable CPU Holder   | 1.06-3.81"       | 7 lbs.         | 7.25" x 10"        |