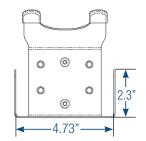

| Model    | Description                 | Product Weight | Product Dimensions |
|----------|-----------------------------|----------------|--------------------|
| 9A591001 | Track-Mount Bar Code Holder | 1 lbs.         | 5" x 9" x 4.73 "   |