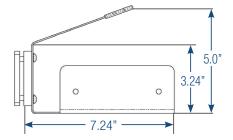

| Model    | Description                 | Product Weight | Product Dimensions |
|----------|-----------------------------|----------------|--------------------|
| 9A591001 | Track-Mount Bar Code Holder | 1 lbs.         | 5" x 9" x 4.73 "   |