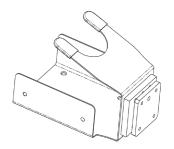

## Healthcare is changing. Are you changing with it?

The optional MIDMARK<sup>®</sup> Track-Mount Bar Code Holder is a perfect track mount accessory that is installed directly to the workstation.

#### 1. Intelligently Designed

- Compatible with 6281-Laptop Wall Mounted Workstation
- Compatible with 6282-Standard Duty Mounted Workstation
- Compatible with 6283-Heavy Duty Mounted Workstation
- Angled fork design prevents slipage