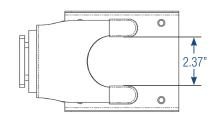

#### 1. Intelligently Designed

- Compatible with 6281-Laptop Wall Mounted Workstation
- Compatible with 6282-Standard Duty Mounted Workstation
- Compatible with 6283-Heavy Duty Mounted Workstation
- Angled fork design prevents slipage

| Model    | Description                 | Product Weight | Product Dimensions |
|----------|-----------------------------|----------------|--------------------|
| 9A591001 | Track-Mount Bar Code Holder | 1 lbs.         | 5" x 9" x 4.73 "   |