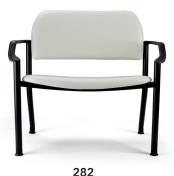

## **SIDE CHAIRS**

Keeping surfaces clean is critical for every dental practice. Our 280 and 282 side chairs not only allow you to coordinate with the rest of your Midmark color palette selections, but also offer aseptic surfaces.

The 282 Bariatric Side Chair provides comfortable seating for people of all sizes with a 650-pound weight capacity and a 30-inch-wide seat.

Side Chair + Arms

Bariatric Side Chair

- 01 Adjustable Foot
- 02 Kickback Leg