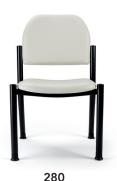

## **SIDE CHAIRS**

Keeping surfaces clean is critical for every dental practice. Our 280 and 282 side chairs not only allow you to coordinate with the rest of your Midmark color palette selections, but also offer aseptic surfaces.

## Both side chairs feature:

- Contoured seat and back sections
- Powder-coated black steel-tube frame with leveling feet
- Wall-saver kickback leg design
- 18-inch seat height
- High-impact plastic chair arms (optional for the 280 Side Chair)