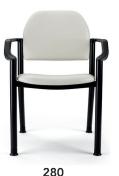

## **SIDE CHAIRS**

Keeping surfaces clean is critical for every dental practice. Our 280 and 282 side chairs not only allow you to coordinate with the rest of your Midmark color palette selections, but also offer aseptic surfaces.

## Both side chairs feature:

- Contoured seat and back sections
- Powder-coated black steel-tube frame with leveling feet
- Wall-saver kickback leg design
- 18-inch seat height
- High-impact plastic chair arms (optional for the 280 Side Chair)