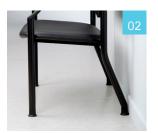

The 282 Bariatric Side Chair provides comfortable seating for people of all sizes with a 650-pound weight capacity and a 30-inch-wide seat.

Side Chair + Arms

Bariatric Side Chair

- 01 Adjustable Foot
- 02 Kickback Leg