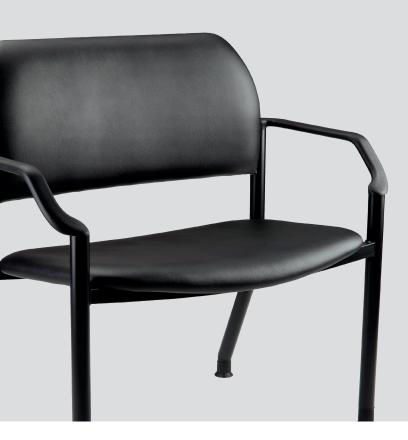

## Both side chairs feature:

- Contoured seat and back sections
- Powder-coated black steel-tube frame with leveling feet
- Wall-saver kickback leg design
- 18-inch seat height
- High-impact plastic chair arms (optional for the 280 Side Chair)

The 282 Bariatric Side Chair provides comfortable seating for people of all sizes with a 650-pound weight capacity and a 30-inch-wide seat.

Side Chair + Arms

Bariatric Side Chair

- 01 Adjustable Foot
- 02 Kickback Leg