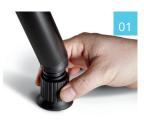

The 282 Bariatric Side Chair provides comfortable seating for people of all sizes with a 650-pound weight capacity and a 30-inch-wide seat.

Side Chair + Arms

Bariatric Side Chair

- 01 Adjustable Foot
- 02 Kickback Leg