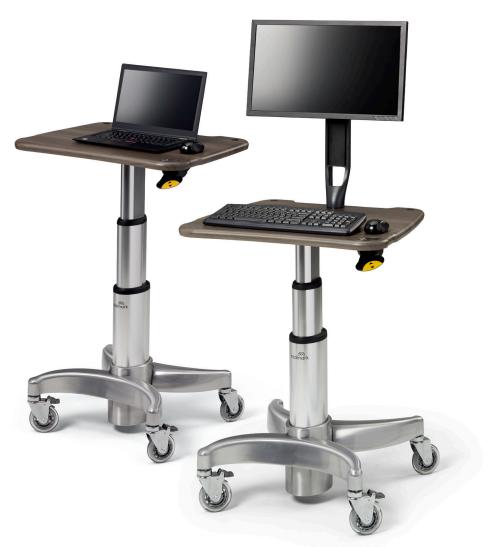

Midmark Workstations are designed to improve flexibility and efficiency, allowing you to work from a variety of ergonomically correct positions while maintaining eye contact with patients.

- **01** Height adjustment feature brings technology to the point of care.
- **02** Two total-locking casters in the front lock both the wheel and swivel simultaneously.
- **03** Ample work surface to transport laptop and supplies room to room.

Laptop, monitor, keyboard and mouse not included.