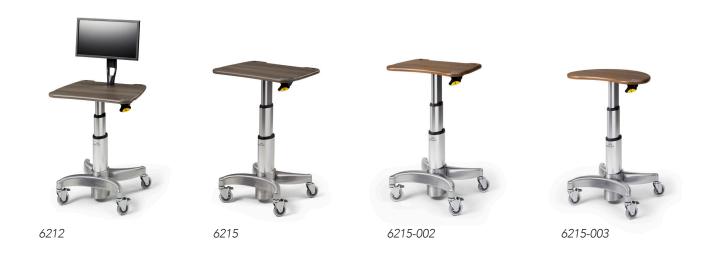

## MOBILE WORKSTATION SPECIFICATIONS

| Model/Order No.             | 6212                                                                                                             | 6215              | 6215-002          | 6215-003          |
|-----------------------------|------------------------------------------------------------------------------------------------------------------|-------------------|-------------------|-------------------|
| Worksurface Dimensions      | 23" D x 26" W                                                                                                    | 21" D x 26" W     | 17.5" D x 23.5" W | 17" D x 25" W     |
| Base Dimensions             | 22.5" D x 20.5" W                                                                                                | 19.5" D x 20.5" W | 19.5" D x 20.5" W | 19.5" D x 20.5" W |
| Weight Limit                | 30 lb.                                                                                                           | 20 lb.            | 20 lb.            | 20 lb.            |
| Monitor Arm<br>(Model 6212) | 75 mm and 100 mm VESA mounting patterns<br>9.5" independent vertical adjustment + up to 40 degrees positive tilt |                   |                   |                   |
| Casters                     | 3.94" (100 mm) oversized casters                                                                                 |                   |                   |                   |
| Height Adjustment           | 23" to 49"                                                                                                       |                   |                   |                   |
| Standards                   | ANSI/BIFMA Compliant                                                                                             |                   |                   |                   |