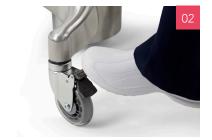

Midmark Workstations are designed to improve flexibility and efficiency, allowing you to work from a variety of ergonomically correct positions while maintaining eye contact with patients.

- **01** Height adjustment feature brings technology to the point of care.
- **02** Two total-locking casters in the front lock both the wheel and swivel simultaneously.
- **03** Ample work surface to transport laptop and supplies room to room.