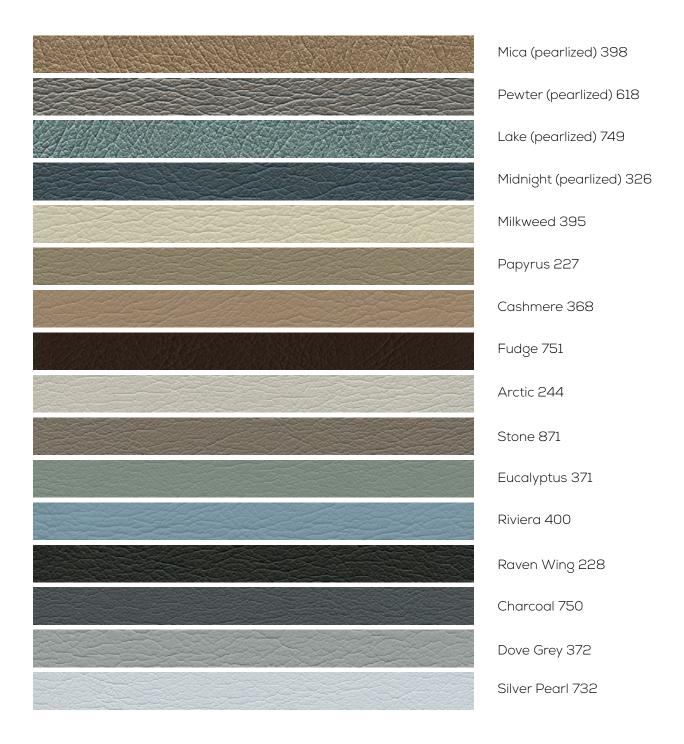

## ULTRALEATHER® UPHOLSTERY

(PAGE 1 OF 2)

#### **ULTRALEATHER® UPHOLSTERY**

Ultraleather offers beautiful, luxurious, soft surfaces with exceptional durability. In fact, no material comes closer to duplicating the look and styling of leather. With no VOCs, POPs or formaldehyde, Ultraleather is also environmentally friendly. Available for the Elevance®, UltraComfort® and UltraTrim® chairs in your choice of many standard colors and additional colors by special order.