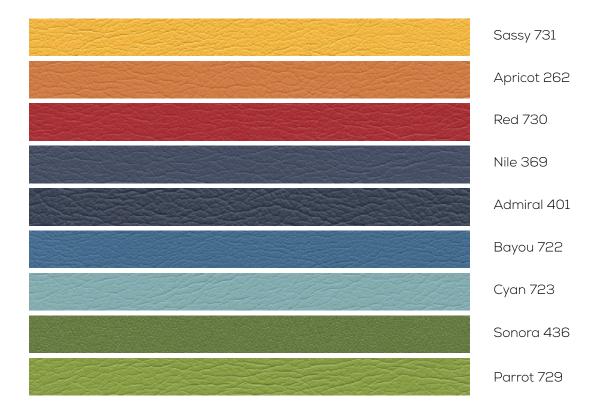

s you experience the rich color options Midmark has to offer.

#### **ULTRALEATHER® UPHOLSTERY**

Ultraleather offers beautiful, luxurious, soft surfaces with exceptional durability. In fact, no material comes closer to duplicating the look and styling of leather. With no VOCs, POPs or formaldehyde, Ultraleather is also environmentally friendly. Available for the Elevance®, UltraComfort® and UltraTrim® chairs in your choice of many standard colors and additional colors by special order.

#### STANDARD UPHOLSTERY

Standard vinyl upholstery is stain resistant, easy to clean, and durable. Available for the Elevance®, UltraComfort® and UltraTrim® chairs in your choice of more than 20 trend setting colors.

## ULTRALEATHER® UPHOLSTERY

(PAGE 1 OF 2)



# ULTRALEATHER® UPHOLSTERY (PAGE 2 OF 2)



## STANDARD UPHOLSTERY

| Mist 813            |
|---------------------|
| Stone 814           |
| Restful Path 858    |
| Iron Ore 851        |
| Lunar Gray 845      |
| Obsidian 857        |
| Oasis 843           |
| Soothing Blue 855   |
| Dream 847           |
| Mineral 844         |
| Healing Waters 848  |
| Shaded Garden 853   |
| Citrus 849          |
| Sandy Retreat 850   |
| Curative Copper 846 |
| Cranberry 859       |
| Dark Linen 856      |
| Latte 860           |
| Robust Brown 852    |
| Deep Earth 854      |