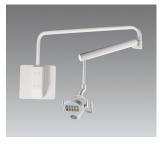

#### LED OPERATORY LIGHT

Offers energy efficiency and delivers true, reduced-shadow white light that allows you to properly identify shades, see details and evaluate tissues.