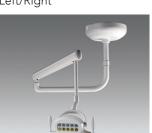

## **MOUNTING OPTIONS**

Left/Right

Ceiling

Single Ceiling Mount

Console

Track

**Dual Ceiling Mount** 

Cabinet