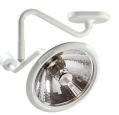

#### MIDMARK 255 LED PROCEDURE LIGHT

Delivers the superior white, shadow-free illumination you need for procedures whether you practice in an office environment or specialized procedure area.

## LIGHTING SPECIFICATIONS

| Dental Lights                               | LED Operatory Light                                                  | Midmark® 255 LED Procedure Light |
|---------------------------------------------|----------------------------------------------------------------------|----------------------------------|
| Operate Mode Color Temperature              | 4,500 Kelvin<br>4,750 Kelvin<br>5,000 Kelvin                         | 4,400 Kelvin                     |
| Operate Mode Intensity, Foot Candles (lx)   | 1,400 fc (15,000 lx)<br>1,950 fc (21,000 lx)<br>2,500 fc (27,000 lx) | 7,500 fc (80,700 lx)             |
| Composite Mode Color Temperature            | 5,700 Kelvin                                                         | Not Applicable                   |
| Composite Mode Intensity, Foot Candles (lx) | 550 fc (5,900 lx)                                                    | Not Applicable                   |
| Auto On/Off                                 | V                                                                    | Not Applicable                   |
| Operate (Composite-Safe) Mode               | <b>~</b>                                                             | Not Applicable                   |
| Composite Mode                              | <b>~</b>                                                             | Not Applicable                   |
| Touchpad Controls                           | ~                                                                    | V                                |
| Low-Wattage Power Consumption               | <b>~</b>                                                             | V                                |
| LED Technology                              | V                                                                    | V                                |