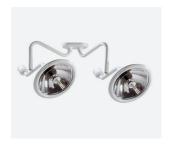

#### MIDMARK 255 LED PROCEDURE LIGHT

Delivers the superior white, shadow-free illumination you need for procedures whether you practice in an office environment or specialized procedure area.