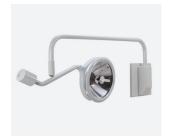

#### LED OPERATORY LIGHT

Offers energy efficiency and delivers true, reduced-shadow white light that allows you to properly identify shades, see details and evaluate tissues.