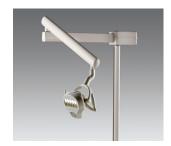

#### MIDMARK 255 LED PROCEDURE LIGHT

Delivers the superior white, shadow-free illumination you need for procedures whether you practice in an office environment or specialized procedure area.