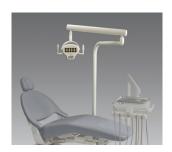

#### LED OPERATORY LIGHT

Offers energy efficiency and delivers true, reduced-shadow white light that allows you to properly identify shades, see details and evaluate tissues.