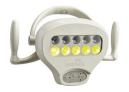

#### LED OPERATORY LIGHT

Offers energy efficiency and delivers true, reduced-shadow white light that allows you to properly identify shades, see details and evaluate tissues.

## LIGHTING SPECIFICATIONS

| Dental Lights                               | LED Operatory Light                                                  | Midmark® 255 LED Procedure Light |
|---------------------------------------------|----------------------------------------------------------------------|----------------------------------|
| Operate Mode Color Temperature              | 4,500 Kelvin<br>4,750 Kelvin<br>5,000 Kelvin                         | 4,400 Kelvin                     |
| Operate Mode Intensity, Foot Candles (lx)   | 1,400 fc (15,000 lx)<br>1,950 fc (21,000 lx)<br>2,500 fc (27,000 lx) | 7,500 fc (80,700 lx)             |
| Composite Mode Color Temperature            | 5,700 Kelvin                                                         | Not Applicable                   |
| Composite Mode Intensity, Foot Candles (lx) | 550 fc (5,900 lx)                                                    | Not Applicable                   |
| Auto On/Off                                 | V                                                                    | Not Applicable                   |
| Operate (Composite-Safe) Mode               | <b>~</b>                                                             | Not Applicable                   |
| Composite Mode                              | <b>~</b>                                                             | Not Applicable                   |
| Touchpad Controls                           | ~                                                                    | V                                |
| Low-Wattage Power Consumption               | <b>~</b>                                                             | V                                |
| LED Technology                              | V                                                                    | V                                |