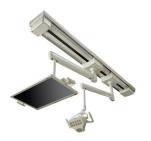

### TRACK LIGHT MONITOR

Combines excellent dental lighting with highly flexible monitor positioning, enhancing the patient experience and easing patient acceptance of procedures.