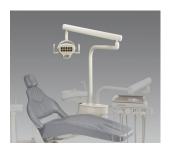

### TRACK LIGHT MONITOR

Combines excellent dental lighting with highly flexible monitor positioning, enhancing the patient experience and easing patient acceptance of procedures.

Track Light Monitor

Wall Mount

Wall

Universal

Mobile