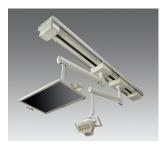

### TRACK LIGHT MONITOR

Combines excellent dental lighting with highly flexible monitor positioning, enhancing the patient experience and easing patient acceptance of procedures.