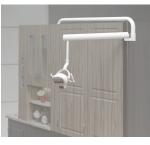

#### LED OPERATORY LIGHT

Offers energy efficiency and delivers true, reduced-shadow white light that allows you to properly identify shades, see details and evaluate tissues.