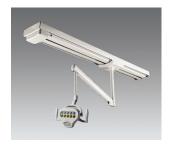

#### LED OPERATORY LIGHT

Offers energy efficiency and delivers true, reduced-shadow white light that allows you to properly identify shades, see details and evaluate tissues.