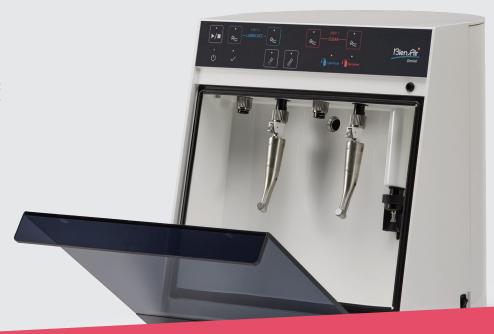

### **LUBRICARE 2**

Quickly perform dental handpiece maintenance for up to four handpieces at a time with the Lubricare 2 system, an essential addition to your instrument processing workflow. The clean air-blow system ensures thorough cleaning and lubrication inside the handpieces and allows for consistent, repeatable high standards without the variability that may occur during manual cleaning and lubrication.

#### 01 FAST

Clean a turbine in approximately 20 seconds and a contra-angle handpiece in 40 seconds with preprogrammed operating modes that enable automatic maintenance in the Lubricare 2 system.

### **02** EFFECTIVE

Achieve best cleaning and lubrication outcomes with separate dispensing of cleaner and lubricant for more precise application than systems that dispense the solutions together. Reduce 99.99% of the microbial load with Spraynet cleaning solution.

#### 03 COST-SAVING

Reduce maintenance oil consumption with a more consistent process compared to manual maintenance procedures.