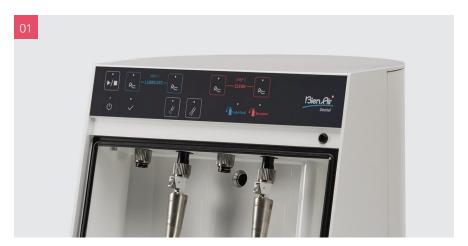

## SPRAYNET® + LUBRIFLUID®

Use Spraynet and Lubrifluid for cleaning and lubrication to maintain impeccably hygienic instruments with an unrivaled service life.