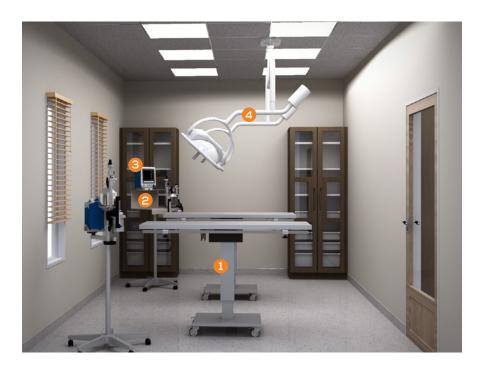

# **SURGERY SUITE**

Featured Products:

|   |                                            | Rebate:  |
|---|--------------------------------------------|----------|
| 1 | V-Top Surgery Table                        | \$150.00 |
| 2 | VMS® Plus<br>Anesthesia Machine            | \$200.00 |
| 3 | Multiparameter<br>Monitor (Cardell® Touch) | \$200.00 |
| 4 | 255 LED Dual<br>Procedure light            | \$300.00 |
|   |                                            |          |