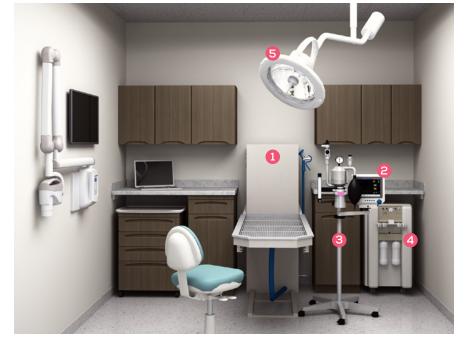

# TREATMENT ROOM

Featured Products:

|   |                                | Rebate:  |
|---|--------------------------------|----------|
| 1 | M11® Sterilizer                | \$400.00 |
| 2 | M9® Sterilizer                 | \$350.00 |
| 3 | Mobile Lift Table              | \$125.00 |
| 4 | Single LED<br>Treatment Lights | \$75.00  |
| 5 | 277 Air Lift Stool             | \$75.00  |