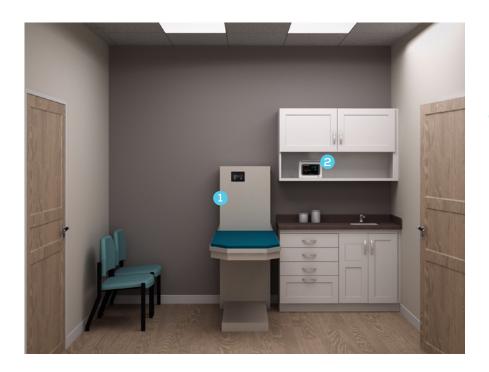

# **EXAM ROOM**

Featured Products:

Rebate:

CM Dry Exam Lift
Table
\$

\$500.00

Diagnostic Monitor \$100.00