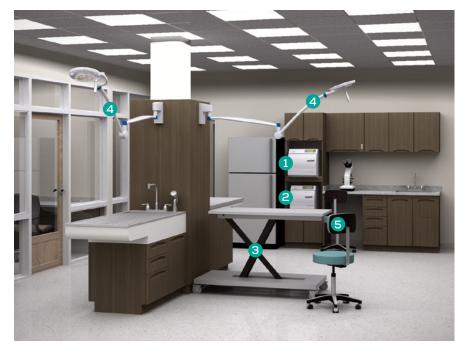

# **DENTAL SUITE**

Featured Products:

|   |                                            | Rebate:  |
|---|--------------------------------------------|----------|
| 1 | CM Wet Lift Table                          | \$500.00 |
| 2 | Multiparameter<br>Monitor (Cardell® Touch) | \$200.00 |
| 3 | VMS® Anesthesia<br>Machine                 | \$150.00 |
| 4 | 1000 Dental<br>Delivery System             | \$250.00 |
| 5 | 255 LED Single<br>Procedure Light          | \$100.00 |
|   |                                            |          |