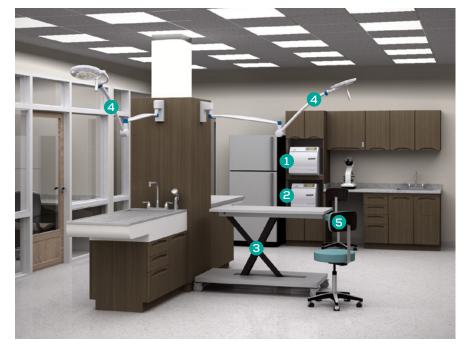

# **DENTAL SUITE**

Featured Products:

|   |                                            | Nebate.  |
|---|--------------------------------------------|----------|
| 1 | CM Wet Lift Table                          | \$500.00 |
| 2 | Multiparameter<br>Monitor (Cardell® Touch) | \$200.00 |
| 3 | VMS® Anesthesia<br>Machine                 | \$150.00 |
| 4 | 1000 Dental<br>Delivery System             | \$250.00 |
| 5 | 255 LED Single<br>Procedure Light          | \$100.00 |
|   |                                            |          |