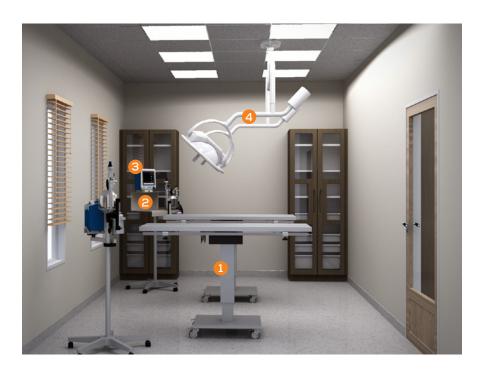

# **SURGERY SUITE**

Featured Products:

|   |                                            | Rebate:  |
|---|--------------------------------------------|----------|
| 1 | V-Top Surgery Table                        | \$150.00 |
| 2 | VMS® Plus<br>Anesthesia Machine            | \$200.00 |
| 3 | Multiparameter<br>Monitor (Cardell® Touch) | \$200.00 |
| 4 | 255 LED Dual<br>Procedure light            | \$300.00 |
|   |                                            |          |