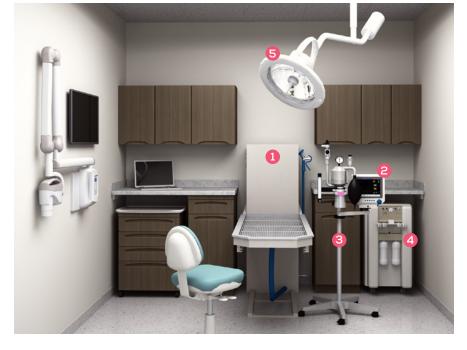

# TREATMENT ROOM

Featured Products:

|   |                                | Rebate:  |
|---|--------------------------------|----------|
| 1 | M11® Sterilizer                | \$400.00 |
| 2 | M9® Sterilizer                 | \$350.00 |
| 3 | Mobile Lift Table              | \$125.00 |
| 4 | Single LED<br>Treatment Lights | \$75.00  |
| 5 | 277 Air Lift Stool             | \$75.00  |