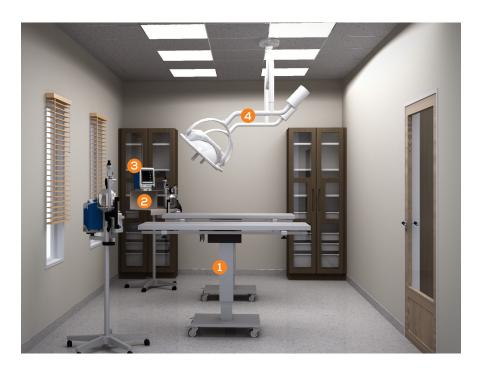

## **SURGERY SUITE**

Featured Products:

|   |                                            | Rebate:  |
|---|--------------------------------------------|----------|
| 1 | V-Top Surgery Table                        | \$150.00 |
| 2 | VMS® Plus<br>Anesthesia Machine            | \$200.00 |
| 3 | Multiparameter<br>Monitor (Cardell® Touch) | \$200.00 |
| 4 | 255 LED Dual<br>Procedure light            | \$300.00 |
|   |                                            |          |