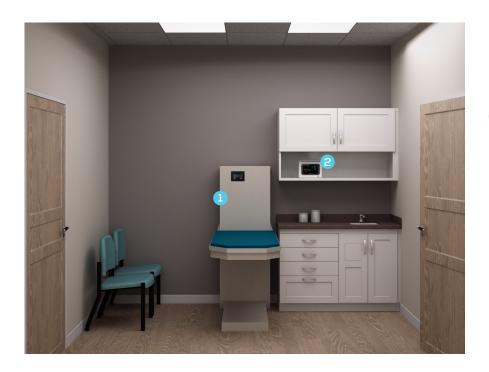

## **EXAM ROOM**

Featured Products:

Rebate:

1 CM Dry Exam Lift Table

\$500.00

Diagnostic Monitor \$100.00