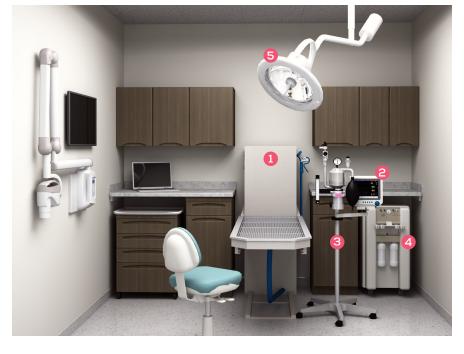

## TREATMENT ROOM

Featured Products:

|   |                                | Rebate:  |
|---|--------------------------------|----------|
| 1 | M11® Sterilizer                | \$400.00 |
| 2 | M9® Sterilizer                 | \$350.00 |
| 3 | Mobile Lift Table              | \$125.00 |
| 4 | Single LED<br>Treatment Lights | \$75.00  |
| 5 | 277 Air Lift Stool             | \$75.00  |