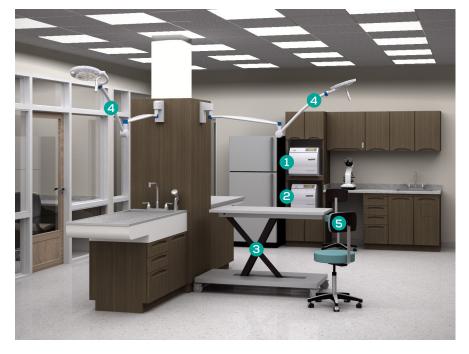

## **DENTAL SUITE**

Featured Products:

|   |                                            | Rebate:  |
|---|--------------------------------------------|----------|
| 1 | CM Wet Lift Table                          | \$500.00 |
| 2 | Multiparameter<br>Monitor (Cardell® Touch) | \$200.00 |
| 3 | VMS® Anesthesia<br>Machine                 | \$150.00 |
| 4 | 1000 Dental<br>Delivery System             | \$250.00 |
| 5 | 255 LED Single<br>Procedure Light          | \$100.00 |
|   |                                            |          |