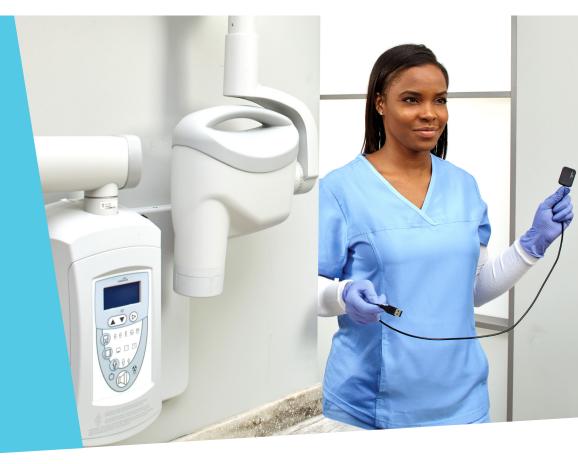

# Preva Intraoral X-Ray Promotion

Improve your efficiency with the intraoral X-ray designed to provide exceptional image quality, effortless movement and drift-free positioning.