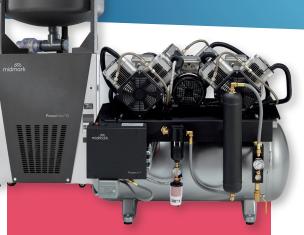

## **BONUS: BUNDLE + SAVE 5%**

Receive an additional 5% retail discount when you combine a Midmark PowerAir® Oil-Less Air Compressor with ANY Midmark ClassicSeries®, PowerVac®, PowerVac G or PowerMax® vacuum in one package.