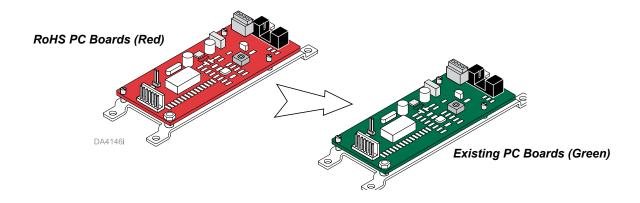

## Note

RoHS (Restriction of Hazardous Substances) compliant PC Boards are made of more environmentally responsible materials and still offer the same functionality as our existing PC boards.

Midmark will be using RoHS compliant PC Boards in our new products released in 2014. The new boards can be easily identified by their RED color.

RoHS compliant PC Boards will also be gradually used for service and replacement parts as well. Part numbers of the existing PC boards will not change and can be used interchangably with all existing green colored boards. Products having multiple PC boards can use a mix of the newer red with the existing green boards without experiencing any problems.

## Note

Red boards will replace green boards. Their functionally is equal to and fully interchangable with existing PC Boards.